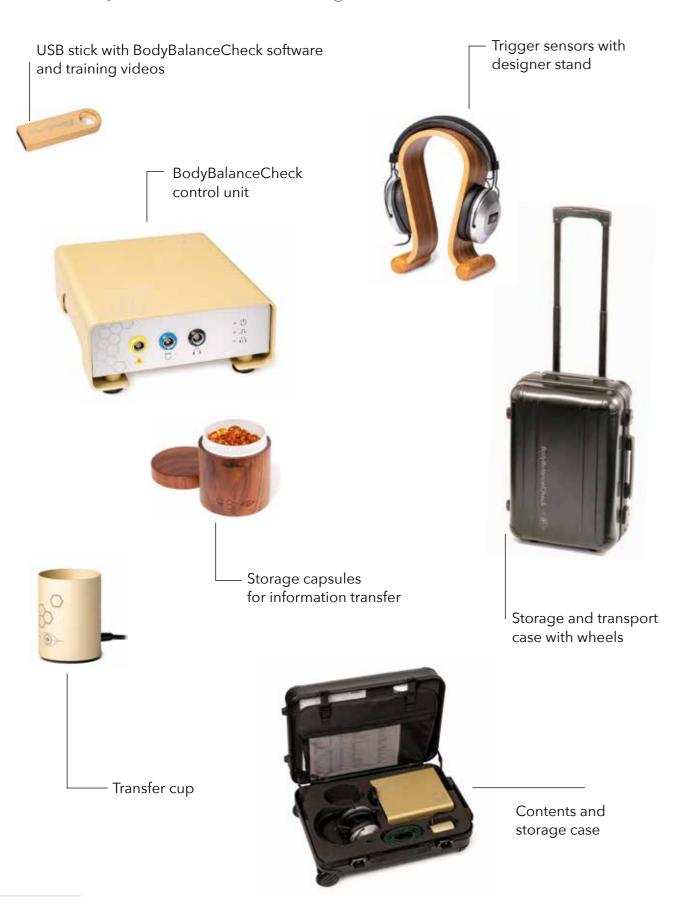

# The BodyBalanceCheck Package

BodyBalanceCheck BodyBalanceCheck

The Standard and Advanced versions

Testing