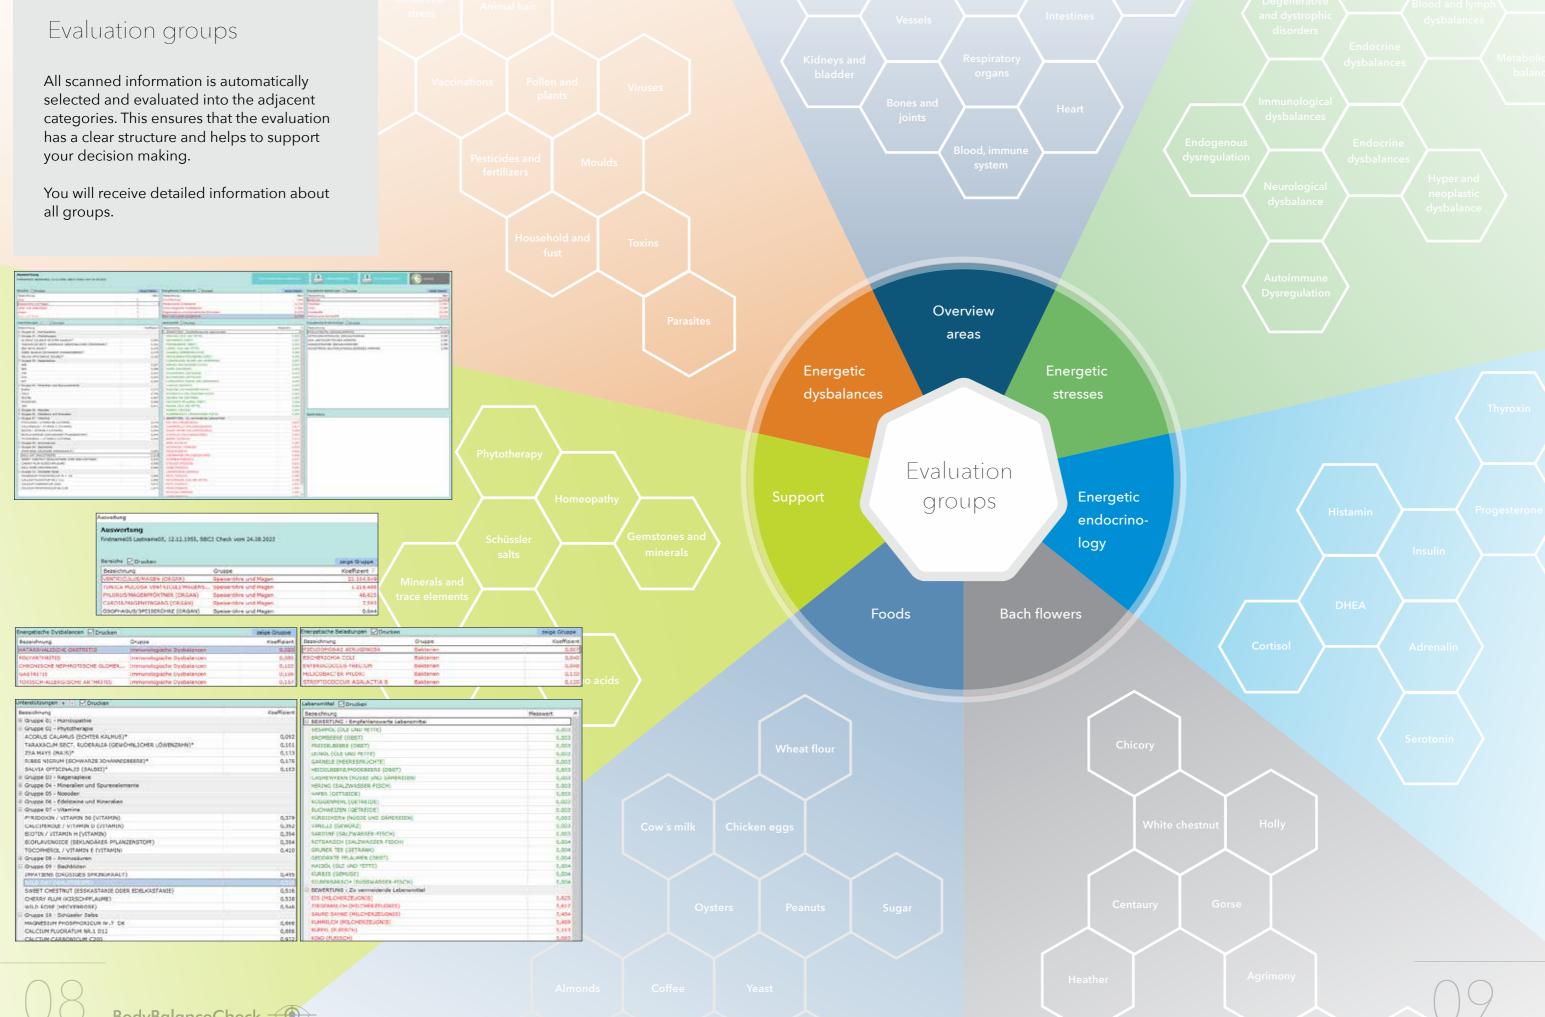

#### Representation

<sup>\*</sup> Determined with standard notebook Lenovo Core i5 (differing times for other computers and processor performance).

Evaluation

The evaluation is **generated automatically** and provides you with **a quick overview of the energetic state** of your client.

The evaluation shows weakened areas, imbalances or stresses. Everything is available at a glance and is summarized in clear categories.

In addition to the overview evaluation, the software supports further with a detailed analysis of the energetic causes. The so-called etalons (reference frequency patterns) provide information about possible energetically disturbing frequency patterns of allergens, viruses,

bacteria, parasites, environmental pollution etc.

Energetic dysbalances

Evaluation
Support

Evaluation
Groups

Energetic endocrinology

Foods

Bach flowers

Bach flowers

Evaluation
Cal stabilization

Energetic endocrinology

Energetic endocrino

The identified deviations are displayed visually and listed according to priority.

You can transfer the frequencies of stressful etalons, as well as supporting frequencies, onto a storage medium for use in your further bioenergetic work.

In addition, you will also receive another evaluation category. Bach Flowers give hints about mental imbalances and can be used for psychological stabilization.

Documentation

With one click, you will receive a clear report about foods to be avoided, as well as recommended foods from an energetic perspective. The final report helps to optimize your documentation and the food list can also be given to the client to encourage their active participation.