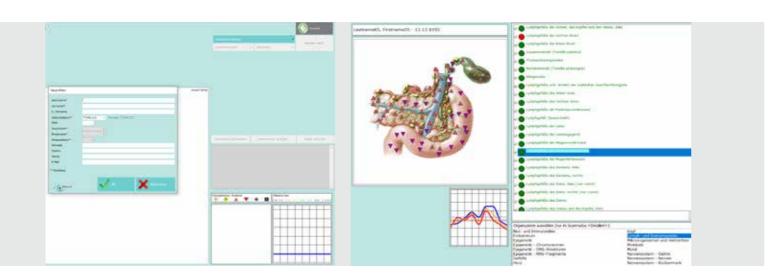

#### Representation

<sup>\*</sup> Determined with standard notebook Lenovo Core i5 (differing times for other computers and processor performance).

Evaluation

The evaluation is **generated automatically** and provides you with **a quick overview of the energetic state** of your client.

The evaluation shows weakened areas, imbalances or stresses. Everything is available at a glance and is summarized in clear categories.

In addition to the overview evaluation, the software supports further with a detailed analysis of the energetic causes. The so-called etalons (reference frequency patterns) provide information about possible energetically disturbing frequency patterns of allergens, viruses,

bacteria, parasites, environmental pollution etc.

Energetic dysbalances

Evaluation
Support

Evaluation
Groups

Energetic endocrinology

Foods

Bach flowers

Bach flowers

Evaluation
Cal stabilization

Energetic endocrinology

Energetic endocrino

The identified deviations are displayed visually and listed according to priority.

You can transfer the frequencies of stressful etalons, as well as supporting frequencies, onto a storage medium for use in your further bioenergetic work.